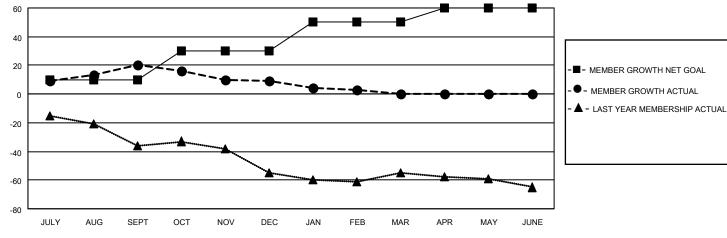

### GOALS AND ACTUAL MEMBERS CUMULATIVE

| DROPPED CLUBS: 1 |    | 18 CLUBS OF 35 ADDED 1 OR<br>MORE NEW MEMBERS | GENDER DISTRIBUTION                 |              |  |
|------------------|----|-----------------------------------------------|-------------------------------------|--------------|--|
|                  |    | MORE NEW MEMBERS                              | MALE                                | 567 (65.25%) |  |
|                  |    |                                               | FEMALE                              | 302 (34.75%) |  |
| DROPPED MEMBERS  |    |                                               | NON BINARY                          | 0 (0.00%)    |  |
| DEGEAGED         | 12 |                                               | PREFER NOT TO ANSWER                | 0 (0.00%)    |  |
| DECEASED         | 13 |                                               |                                     |              |  |
| CLUB CANCELLED   | 5  | CLICK HERE FOR CUMULATIVE                     | TOTAL FAMILY UNIT MEMBERS           | 213          |  |
| OTHER            | 36 | MEMBERSHIP DATA                               |                                     |              |  |
| TOTAL 54         |    |                                               | FAMILY MEMBERS PAYING HALF DUES 107 |              |  |
|                  |    |                                               |                                     |              |  |